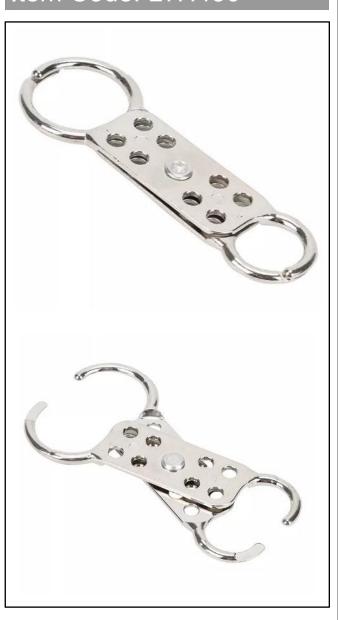

### **SAFETYWARE Dual Jaw Aluminium Lockout Hasp**

- It is highly fire-resistant and anti-spark.
- Anti-oxidation treated by high temperature surge.
- Accommodate up to 8 padlocks.
- Allow multiple padlocks to secure a single lockout device.
- The double ends are with different sizes, which allows them to serve two functions.

#### **TECHNICAL DATA**

| MATERIAL      | Aluminium Alloy              |
|---------------|------------------------------|
| SIZE          | 152 mm                       |
| HOOK DIAMETER | Head : 38 mm<br>Tail : 25 mm |
| WEIGHT        | 44 g                         |
| COLOR         | Metallic                     |