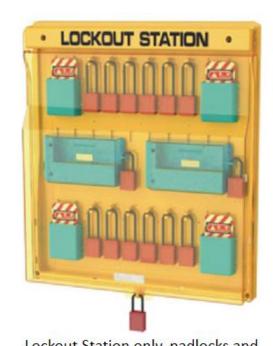

### SAFETYWARE Combination Advanced Lockout Station

- · Made from engineering plastic PC
- It comes with combined design that is strong and durable.
- It provides large capacity, high-visibility storage to help facilitate proper and convenient lockout requirements.
- · This lockout station can accommodate:
  - · 12 padlocks.
  - 2 mobile phone boxes.
  - · Several hasps, tagouts, cable ties and mini lockouts.
- The station can locked.

## Item Code: LTS305

Lockout Station only, padlocks and hasps are not included.

Date created: 17/04/2023 Revision: 00