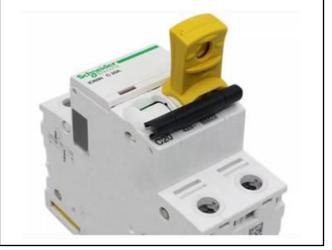

#### SAFETYWARE Circuit Breaker Lockout for Schneider Electric Equipment

- Suitable for Schneider special circuit breaker.
- The lockout can take padlock with a shackle diameter up to 6mm.