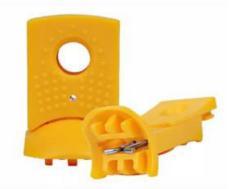

#### SAFETYWARE Circuit Breaker Lockout for Schneider Electric Equipment

- Suitable for Schneider special circuit breaker.
- The lockout can take padlock with a shackle diameter up to 6mm.

#### **TECHNICAL DATA**

| MATERIAL | Engineering-grade thermoplastic & ABS |
|----------|---------------------------------------|
| COLOR    | Yellow                                |