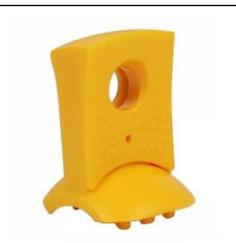

#### SAFETYWARE Circuit Breaker Lockout for Schneider Electric Equipment

- Suitable for Schneider special circuit breaker.
- The lockout can take padlock with a shackle diameter up to 6mm.

#### **TECHNICAL DATA**

| MATERIAL | Engineering-grade thermoplastic & ABS |
|----------|---------------------------------------|
| COLOR    | Yellow                                |