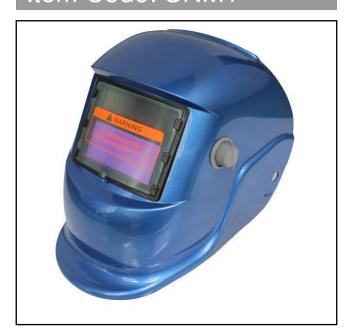

### **SAFETYWARE** Welding Helmet

- Helmet for electric arc welding with self-obscuring screen.
- Can be used for MIG and MAG and plasma welding which require DIN9 to DIN13 shade protection.
- Designed to protect against high-speed particles and medium energy impact.
- Also protects eyes against injuries that are caused by arc radiation, sparks and spatters.
- Adjustable sensitivity level.
- Uses solar cells and lithium batteries for power supply.
- Power on or off is fully automated.

#### **TECHNICAL DATA**

| MATERIAL               | Polyethylene                   |
|------------------------|--------------------------------|
| VIEW SIZE              | 93 x 43 mm                     |
| LIGHT SHADE            | DIN 4                          |
| DARK SHADE             | DIN 9 - 13                     |
| SENSITIVITY            | By dial knob                   |
| SWITCH TIME            | 1/15000 second                 |
| DELAY TIME             | 0.2 - 0.8 second               |
| COMPLIANCE             | EN175 : 1997                   |
| WORKING<br>TEMPERATURE | -20 – 65 °C                    |
| POWER<br>SUPPLY        | Solar cell and lithium battery |