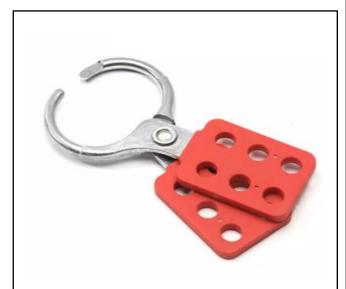

### **SAFETYWARE Safety Aluminium Lockout Hasp**

- Simple, convenient and structural engineering design.
- Accepts up to 6 individual padlocks.
- Capable of being firmly secured for multiple lockouts at the same lockout point.
- Keeps the equipment inoperative when there is any adjustment or repair.
- Made with high-temperature spray plastic and a rustproof surface.

#### **TECHNICAL DATA**

| MATERIAL              | High Strength Aluminium and Engineering Plastic Nylon PA. |
|-----------------------|-----------------------------------------------------------|
| SIZE                  | 40 (L) x 123 (H) mm                                       |
| LOCK HOLE<br>DIAMETER | 10.55 mm                                                  |
| SHACKLE<br>DIAMETER   | 38 mm                                                     |
| COLOR                 | Red + Metallic                                            |