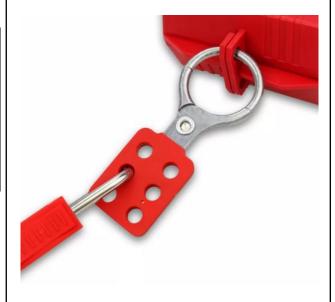

### **SAFETYWARE Safety Aluminium Lockout Hasp**

- Simple, convenient and structural engineering design.
- Accepts up to 6 individual padlocks.
- Capable of being firmly secured for multiple lockouts at the same lockout point.
- Keeps the equipment inoperative when there is any adjustment or repair.
- Made with high-temperature spray plastic and a rustproof surface.

#### **TECHNICAL DATA**

| MATERIAL              | High Strength Aluminium and Engineering Plastic Nylon PA. |
|-----------------------|-----------------------------------------------------------|
| SIZE                  | 40 (L) x 123 (H) mm                                       |
| LOCK HOLE<br>DIAMETER | 10.55 mm                                                  |
| SHACKLE<br>DIAMETER   | 38 mm                                                     |
| COLOR                 | Red + Metallic                                            |