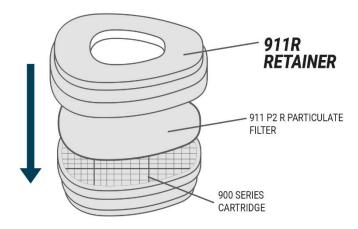

### **SAFETYWARE Filter Retainer for 911 P2 Particulate Filter**

- Designed to hold SAFETYWARE 911 P2 Particulate Filter (sold separately).
- Compatible with SAFETYWARE 911 P2 Particulate Filter and SAFETYWARE 900 Series of gas and vapour cartridges.
- These combinations can be used together with SAFETYWARE 9200 and 9800 lines of respirators.
- Quick and easy to fit.