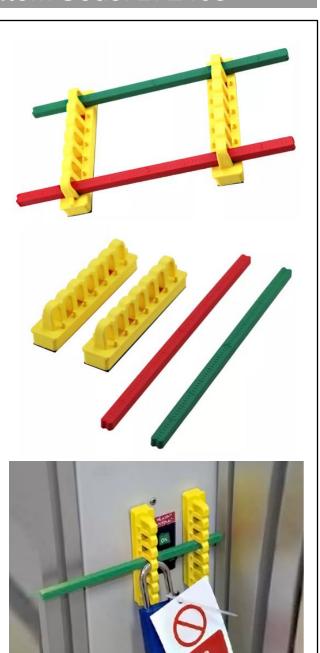

### SAFETYWARE 480V - 600V Breaker Lockout

- Suitable to lock the unique shape or special large switch.
- Self-adhesive track at the back which allow it to fix on the distributor's surface.
- Can accommodate two safety padlocks with shackle diameter≤7mm.
- Green stop rod means the switch is ON state; Red stop rod means the switch is in the OFF state.