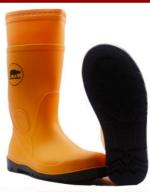

## RHINO SHOE - WATERPROOF SERIES (SAFETY)

Premium Quality

Virgin PVC

Anti-Penetration Steel Midsole

Oil Resistan

Chemical Resistant Outsole (Common Acids and Alkalis)

Wide Profile Safety Toe Cap for better fit & comfort

Antistatic Anti-Slip Outsole

S5 SRA

## **TECHNICAL DATA**

| Item code         | BWB302SPBLK/ WHT/ YLW                                                                                                                                                                                                                                                                                                                                                                            | Antistatic    | Yes    |  |  |  |  |
|-------------------|--------------------------------------------------------------------------------------------------------------------------------------------------------------------------------------------------------------------------------------------------------------------------------------------------------------------------------------------------------------------------------------------------|---------------|--------|--|--|--|--|
| Construction type | Direct injection                                                                                                                                                                                                                                                                                                                                                                                 | Lining        | Yes    |  |  |  |  |
| Upper material    | Virgin PVC                                                                                                                                                                                                                                                                                                                                                                                       | Steel toe cap | Yes    |  |  |  |  |
| Outsole material  | Virgin PVC + Nitrile blend                                                                                                                                                                                                                                                                                                                                                                       | Steel plate   | Yes    |  |  |  |  |
| Size              | 5 -12 (UK)                                                                                                                                                                                                                                                                                                                                                                                       | Height        | 400 mm |  |  |  |  |
| Average weight    | 2.0 – 2.2 kg                                                                                                                                                                                                                                                                                                                                                                                     |               |        |  |  |  |  |
| Standard          | S5 SRA                                                                                                                                                                                                                                                                                                                                                                                           |               |        |  |  |  |  |
| Packaging         | 1 pair/ bag, 10 pairs/ carton                                                                                                                                                                                                                                                                                                                                                                    |               |        |  |  |  |  |
| Features          | <ul> <li>Made with virgin PVC/Nitrile blend material which offers enhanced protection against chemicals &amp; oil</li> <li>Waterproof</li> <li>Oil resistant</li> <li>Chemical resistant outsole (common Acids &amp; Alkali)</li> <li>Anti-slip outsole</li> <li>Heat resistant up to 130 °C</li> <li>User may allow to set the right height of the boot by cutting followed the line</li> </ul> |               |        |  |  |  |  |
| Applications      | Construction, Oil exploitation, Chemical, Steel making, Colliery                                                                                                                                                                                                                                                                                                                                 |               |        |  |  |  |  |