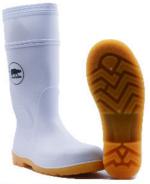

## RHINO SHOE - WATERPROOF SERIES (SAFETY)

Premium Quality

Virgin PVC

Anti-Penetration Steel Midsole

Oil Resistan

Chemical Resistant Outsole (Common Acids and Alkalis)

Wide Profile Safety Toe Cap for better fit & comfort

Antistatic Anti-Slip Outsole

S5 SRA

## **TECHNICAL DATA**

| Item code         | BWB302SPBLK/ WHT/ YLW                                                                                                                                                                                                                                                                                                                                                                            | Antistatic    | Yes    |  |  |  |  |
|-------------------|--------------------------------------------------------------------------------------------------------------------------------------------------------------------------------------------------------------------------------------------------------------------------------------------------------------------------------------------------------------------------------------------------|---------------|--------|--|--|--|--|
| Construction type | Direct injection                                                                                                                                                                                                                                                                                                                                                                                 | Lining        | Yes    |  |  |  |  |
| Upper material    | Virgin PVC                                                                                                                                                                                                                                                                                                                                                                                       | Steel toe cap | Yes    |  |  |  |  |
| Outsole material  | Virgin PVC + Nitrile blend                                                                                                                                                                                                                                                                                                                                                                       | Steel plate   | Yes    |  |  |  |  |
| Size              | 5 -12 (UK)                                                                                                                                                                                                                                                                                                                                                                                       | Height        | 400 mm |  |  |  |  |
| Average weight    | 2.0 – 2.2 kg                                                                                                                                                                                                                                                                                                                                                                                     |               |        |  |  |  |  |
| Standard          | S5 SRA                                                                                                                                                                                                                                                                                                                                                                                           |               |        |  |  |  |  |
| Packaging         | 1 pair/ bag, 10 pairs/ carton                                                                                                                                                                                                                                                                                                                                                                    |               |        |  |  |  |  |
| Features          | <ul> <li>Made with virgin PVC/Nitrile blend material which offers enhanced protection against chemicals &amp; oil</li> <li>Waterproof</li> <li>Oil resistant</li> <li>Chemical resistant outsole (common Acids &amp; Alkali)</li> <li>Anti-slip outsole</li> <li>Heat resistant up to 130 °C</li> <li>User may allow to set the right height of the boot by cutting followed the line</li> </ul> |               |        |  |  |  |  |
| Applications      | Construction, Oil exploitation, Chemical, Steel making, Colliery                                                                                                                                                                                                                                                                                                                                 |               |        |  |  |  |  |