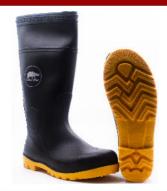

## RHINO SHOE - WATERPROOF SERIES (SAFETY)

Premium Quality

Virgin PVC

Anti-Penetration Steel Midsole

Oil Resistan

Chemical Resistant Outsole (Common Acids and Alkalis)

Wide Profile Safety Toe Cap for better fit & comfort

Antistatic Anti-Slip Outsole

S5 SRA

## **TECHNICAL DATA**

| Item code         | BWB302SPBLK/ WHT/ YLW                                                                                                                                                                                                                                                                                                                                                                            | Antistatic    | Yes    |  |  |  |  |
|-------------------|--------------------------------------------------------------------------------------------------------------------------------------------------------------------------------------------------------------------------------------------------------------------------------------------------------------------------------------------------------------------------------------------------|---------------|--------|--|--|--|--|
| Construction type | Direct injection                                                                                                                                                                                                                                                                                                                                                                                 | Lining        | Yes    |  |  |  |  |
| Upper material    | Virgin PVC                                                                                                                                                                                                                                                                                                                                                                                       | Steel toe cap | Yes    |  |  |  |  |
| Outsole material  | Virgin PVC + Nitrile blend                                                                                                                                                                                                                                                                                                                                                                       | Steel plate   | Yes    |  |  |  |  |
| Size              | 5 -12 (UK)                                                                                                                                                                                                                                                                                                                                                                                       | Height        | 400 mm |  |  |  |  |
| Average weight    | 2.0 – 2.2 kg                                                                                                                                                                                                                                                                                                                                                                                     |               |        |  |  |  |  |
| Standard          | S5 SRA                                                                                                                                                                                                                                                                                                                                                                                           |               |        |  |  |  |  |
| Packaging         | 1 pair/ bag, 10 pairs/ carton                                                                                                                                                                                                                                                                                                                                                                    |               |        |  |  |  |  |
| Features          | <ul> <li>Made with virgin PVC/Nitrile blend material which offers enhanced protection against chemicals &amp; oil</li> <li>Waterproof</li> <li>Oil resistant</li> <li>Chemical resistant outsole (common Acids &amp; Alkali)</li> <li>Anti-slip outsole</li> <li>Heat resistant up to 130 °C</li> <li>User may allow to set the right height of the boot by cutting followed the line</li> </ul> |               |        |  |  |  |  |
| Applications      | Construction, Oil exploitation, Chemical, Steel making, Colliery                                                                                                                                                                                                                                                                                                                                 |               |        |  |  |  |  |