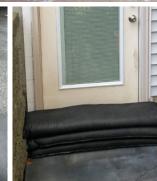

## **Ideal for:**

- Entryways doors, garages, windows
- Diverting flood water
- Control ice melt and gutter run off
- Remove standing water & more!

|  | ITEM#      | DESCRIPTION                             | ABSORBS                  |
|--|------------|-----------------------------------------|--------------------------|
|  | QD1224-2   | Flood Bags 12in x 24in 2/Pack           | 4 Gallons<br>32 lbs each |
|  | QD1224-6   | Flood Bags 12in x 24in 6/Pack           |                          |
|  | QD1224-10  | Flood Bags 12in x 24in 10/Pack          |                          |
|  | QD1224-20  | Flood Bags 12in x 24in 20/Pack          |                          |
|  | QD1224-120 | Flood Bags 12in x 24in 120/Pack         |                          |
|  | QD1248-25  | Jumbo Flood Bags 12in x 48in<br>25/pack | 8 Gallons<br>64 lbs each |
|  |            | 25/ pack                                | 04 105 64(11             |

**Prevent Water Damage** 