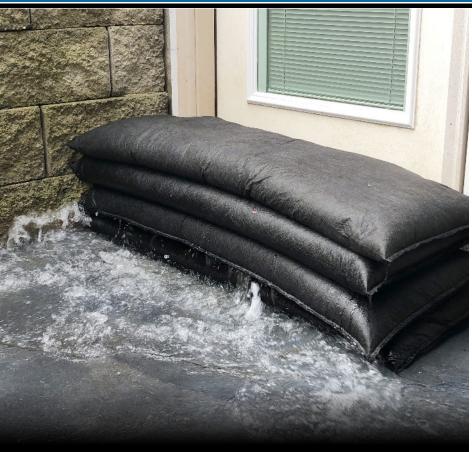

## **Ideal for:**

- Entryways doors, garages, windows
- Diverting flood water
- Control ice melt and gutter run off
- Remove standing water & more!

|  | ITEM#      | DESCRIPTION                             | ABSORBS                  |
|--|------------|-----------------------------------------|--------------------------|
|  | QD1224-2   | Flood Bags 12in x 24in 2/Pack           | 4 Gallons<br>32 lbs each |
|  | QD1224-6   | Flood Bags 12in x 24in 6/Pack           |                          |
|  | QD1224-10  | Flood Bags 12in x 24in 10/Pack          |                          |
|  | QD1224-20  | Flood Bags 12in x 24in 20/Pack          |                          |
|  | QD1224-120 | Flood Bags 12in x 24in 120/Pack         |                          |
|  | QD1248-25  | Jumbo Flood Bags 12in x 48in<br>25/pack | 8 Gallons<br>64 lbs each |
|  |            | 25/ pack                                | 04 105 64(11             |

**Prevent Water Damage** 