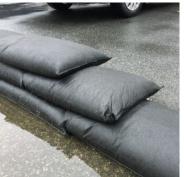

## **Ideal for:**

- Entryways doors, garages, windows
- Diverting flood water
- Control ice melt and gutter run off
- Remove standing water & more!

|  | ITEM#      | DESCRIPTION                             | ABSORBS                  |
|--|------------|-----------------------------------------|--------------------------|
|  | QD1224-2   | Flood Bags 12in x 24in 2/Pack           | 4 Gallons<br>32 lbs each |
|  | QD1224-6   | Flood Bags 12in x 24in 6/Pack           |                          |
|  | QD1224-10  | Flood Bags 12in x 24in 10/Pack          |                          |
|  | QD1224-20  | Flood Bags 12in x 24in 20/Pack          |                          |
|  | QD1224-120 | Flood Bags 12in x 24in 120/Pack         |                          |
|  | QD1248-25  | Jumbo Flood Bags 12in x 48in<br>25/pack | 8 Gallons<br>64 lbs each |
|  |            | 25/ pack                                | 04 105 64(11             |

**Prevent Water Damage** 