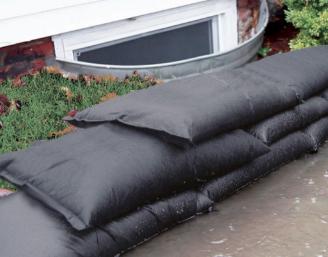

## **Ideal for:**

- Entryways doors, garages, windows
- Diverting flood water
- Control ice melt and gutter run off
- Remove standing water & more!

|  | ITEM#      | DESCRIPTION                             | ABSORBS                  |
|--|------------|-----------------------------------------|--------------------------|
|  | QD1224-2   | Flood Bags 12in x 24in 2/Pack           | 4 Gallons<br>32 lbs each |
|  | QD1224-6   | Flood Bags 12in x 24in 6/Pack           |                          |
|  | QD1224-10  | Flood Bags 12in x 24in 10/Pack          |                          |
|  | QD1224-20  | Flood Bags 12in x 24in 20/Pack          |                          |
|  | QD1224-120 | Flood Bags 12in x 24in 120/Pack         |                          |
|  | QD1248-25  | Jumbo Flood Bags 12in x 48in<br>25/pack | 8 Gallons<br>64 lbs each |
|  |            | 25/ pack                                | 04 105 64(11             |

**Prevent Water Damage** 