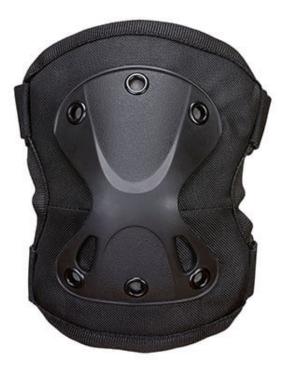

# **KP45 - Elbow Pads**

**Collection:** General PPE **Range:** Knee Pads

Materials: TPR, Polyester, EVA Foam

Outer Carton: 36

## **Product information**

These quality elbow pads offer high levels of wearer comfort and the best possible protection. Perfect for any type of working conditions. Sold in pairs

#### **Features**

- High density moulded front for shock protection
- Soft cushion pad on inner side provides ultra comfort
- Hook and loop strap for safe and secure fit
- Retail bag which aids presentation for retail sales
- 19cm x 14cm
- This product is sold in pairs