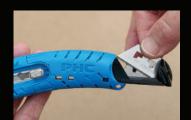

## **Blade Change**

While depressing blade change tab slide button forward into the blade change position and remove blade.

Grasp both sides of the black spare blade compartment and pull back until it locks into place. Remove left most blade. Close spare blade compartment.