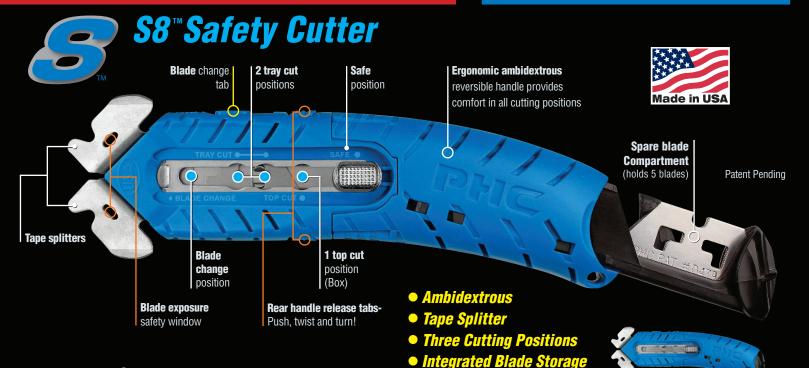

## **Features & Functions**

**Tape Cut** 

**Top Cut** 

**Tray Cut / Window Cut** 