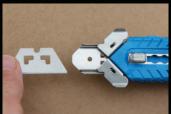

## **Blade Change**

While depressing blade change tab slide button forward into the blade change position and remove blade.

Grasp both sides of the black spare blade compartment and pull back until it locks into place. Remove left most blade. Close spare blade compartment.

Align and place new blade on the index. Slide button back to the safe position.

Reverse blade orientation by going into the blade change position and turn blade over.

**Customizing Your S8 For Right Or Left Handed Users** 