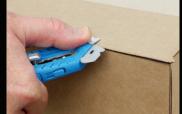

## **Features & Functions**

**Tape Cut** 

**Top Cut** 

**Tray Cut / Window Cut** 