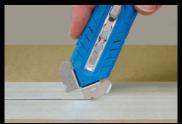

## **Features & Functions**

**Tape Cut** 

**Top Cut** 

**Tray Cut / Window Cut** 