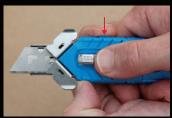

## **Blade Change**

While depressing blade change tab slide button forward into the blade change position and remove blade.

Grasp both sides of the black spare blade compartment and pull back until it locks into place. Remove left most blade. Close spare blade compartment.