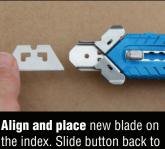

Align and place new blade on the index. Slide button back to the safe position.

Reverse blade orientation by going into the blade change position and turn blade over.

**Customizing Your S8 For Right Or Left Handed Users** 