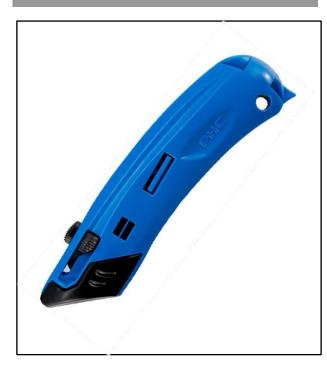

## PHC Guarded Auto-Retract Safety Knife with Extendable Metal Guard

- Ultimate cutting tool for professionals who prioritize safety without sacrificing efficiency.
- This innovative knife features a spring-back blade that automatically retracts after each use, minimizing the risk of accidental cuts.
- The integrated metal guard moves in tandem with the blade, providing extra protection to the user and helping reduce product damage during cutting.
- allows for tool-free blade changes, making it quick and convenient to replace blades as needed.
- The contoured handle ensures a comfortable grip, while the ambidextrous design with a 3-button activation system makes it accessible for both right and left-handed users.
- The knife includes a tape splitter, reducing the need for blade use, and further enhancing safety.

### **TECHNICAL DATA**

| MATERIAL  | Blade : Metal, Body : Plastic |
|-----------|-------------------------------|
| COLOR     | Blue                          |
| SIZE      | 5.5" (L) x 1.5" (W)           |
| PACKAGING | 25 pcs /bag                   |