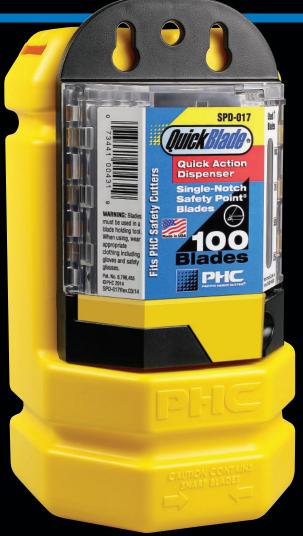

## Dispensers:

- Reduces worker injury by safely dispensing one blade at a time
- Increases worker productivity

BB5017KIT (SPD-017 QuickBlade Blade Dispenser & Blade Bank)

**Made in USA** 

BH00206

| Blade Bank/QuickBlade Dispenser Part Numbers |                               |                                                          |
|----------------------------------------------|-------------------------------|----------------------------------------------------------|
| Blade Bank: BB00205                          |                               |                                                          |
| Blade Bank w/wall mounting bracket: BH00206  |                               |                                                          |
| <b>Dispenser Only</b> (Blades included)      | Blade Bank/Dispenser<br>Combo | Blade Bank/Dispenser<br>Combo w/wall mounting<br>bracket |
| <b>QBD-324</b> (SB-92)                       | BB5324KIT                     | BB6324KIT                                                |
| <b>QBD-379</b> (SPS-92)                      | BB5379KIT                     | BB6379KIT                                                |
| <b>SPD-017</b> (SP-017)                      | BB5017KIT                     | BB6017KIT                                                |