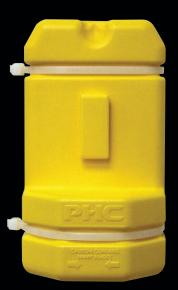

## PHC Blade Bank/Blade Dispenser Combo Kit

- Get used blades out of the workplace, off the floor, out of trash bags and all other potentially hazardous locations
- Safely stores used blades
- Mounts easily

## Dispensers:

- Reduces worker injury by safely dispensing one blade at a time
- Increases worker productivity

BB5017KIT (SPD-017 QuickBlade Blade Dispenser & Blade Bank)

**Made in USA** 

BH00206

| Blade Bank/QuickBlade Dispenser Part Numbers |                               |                                                          |
|----------------------------------------------|-------------------------------|----------------------------------------------------------|
| Blade Bank: BB00205                          |                               |                                                          |
| Blade Bank w/wall mounting bracket: BH00206  |                               |                                                          |
| <b>Dispenser Only</b> (Blades included)      | Blade Bank/Dispenser<br>Combo | Blade Bank/Dispenser<br>Combo w/wall mounting<br>bracket |
| <b>QBD-324</b> (SB-92)                       | BB5324KIT                     | BB6324KIT                                                |
| <b>QBD-379</b> (SPS-92)                      | BB5379KIT                     | BB6379KIT                                                |
| <b>SPD-017</b> (SP-017)                      | BB5017KIT                     | BB6017KIT                                                |