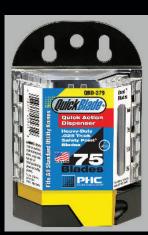

## Dispensers:

- Reduces worker injury by safely dispensing one blade at a time
- Increases worker productivity

BB5017KIT (SPD-017 QuickBlade Blade Dispenser & Blade Bank)

**Made in USA** 

BH00206

| Blade Bank/QuickBlade Dispenser Part Numbers |                               |                                                          |
|----------------------------------------------|-------------------------------|----------------------------------------------------------|
| Blade Bank: BB00205                          |                               |                                                          |
| Blade Bank w/wall mounting bracket: BH00206  |                               |                                                          |
| <b>Dispenser Only</b> (Blades included)      | Blade Bank/Dispenser<br>Combo | Blade Bank/Dispenser<br>Combo w/wall mounting<br>bracket |
| <b>QBD-324</b> (SB-92)                       | BB5324KIT                     | BB6324KIT                                                |
| <b>QBD-379</b> (SPS-92)                      | BB5379KIT                     | BB6379KIT                                                |
| <b>SPD-017</b> (SP-017)                      | BB5017KIT                     | BB6017KIT                                                |

QBD-324

QBD-379

For Information Call: (800) 229-2233 Email: info@go-phc.com www.go-phc.com