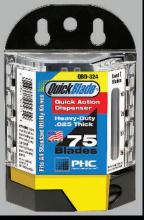

## Dispensers:

- Reduces worker injury by safely dispensing one blade at a time
- Increases worker productivity

BB5017KIT (SPD-017 QuickBlade Blade Dispenser & Blade Bank)

**Made in USA** 

BH00206

| Blade Bank/QuickBlade Dispenser Part Numbers |                               |                                                          |
|----------------------------------------------|-------------------------------|----------------------------------------------------------|
| Blade Bank: BB00205                          |                               |                                                          |
| Blade Bank w/wall mounting bracket: BH00206  |                               |                                                          |
| <b>Dispenser Only</b> (Blades included)      | Blade Bank/Dispenser<br>Combo | Blade Bank/Dispenser<br>Combo w/wall mounting<br>bracket |
| <b>QBD-324</b> (SB-92)                       | BB5324KIT                     | BB6324KIT                                                |
| <b>QBD-379</b> (SPS-92)                      | BB5379KIT                     | BB6379KIT                                                |
| <b>SPD-017</b> (SP-017)                      | BB5017KIT                     | BB6017KIT                                                |

QBD-324

QBD-379

For Information Call: (800) 229-2233 Email: info@go-phc.com www.go-phc.com