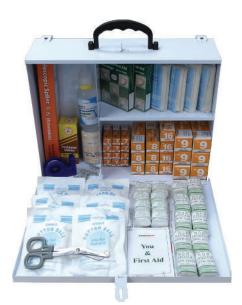

#### **OSHA** ~ Box B

for Workplaces with 11-50 persons employer at a time

Size: 36 x 28 x 12 cm (Recommended / Window Outer)

Box B 11-50 working employees

Box C over 50 working employees