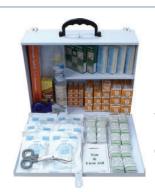

# **OSHA** I ~ Box C

for Workplaces with over 50 persons employer at a time

Recommended **PM-OSHA-C** 

Window Outer **PMW-OSHA-C** 

Water Proof
PMWP-OSHA-C

Size: 47 x 34 x 13 cm (Recommended / Window Outer)

### **Content Listing:**

|          |                                                                                                                     | <b>Box A</b> 1-10 | <b>Box B</b> 11-50 | Box C<br>Over 50 |
|----------|---------------------------------------------------------------------------------------------------------------------|-------------------|--------------------|------------------|
| 1.       | Metal Casing Box                                                                                                    | employees         | employees          | employees        |
| 1.       | Metal Large PM-OSHA-A Size : L 290 x W 95 x H 245 mm<br>Metal Extra Large PM-OSHA-B Size : L 360 x W 110 x H 280 mm | 1 pc              | 1 pc               | 1                |
|          | Metal Jumbo PM-OSHA-C Size : L 460 x W 120 x H 345 mm                                                               |                   |                    | 1 pc             |
| 2.       | Content Listing Sterilized Dressing for Finger No.7                                                                 | 6 mag             | 12 mag             | 24 mag           |
| 3.       | Sterilized Dressing for Finger No. / Sterilized Dressing for Hand & Leg No. 8                                       | 6 pcs<br>3 pcs    | 12 pcs             | 24 pcs<br>12 pcs |
| 3.<br>4. | Sterilized Dressing for other injured part No.9                                                                     | _                 | 6 pcs<br>6 pcs     | 12 pcs<br>12 pcs |
| 5.       | ProMed Sterile Assorted Plaster Strip box of 20's                                                                   | 3 pcs<br>1 set    | 2 set              | 3 set            |
| 5.       | 8's/set - First Aid Bandage 19mm x 72mm                                                                             | 1 Set             | 2 861              | 3 861            |
|          | 4's/set - First Aid Bandage 25mm x 72mm                                                                             |                   |                    |                  |
|          | 4's/set - Aid Bandage 38mm x 38mm ( Square )                                                                        |                   |                    |                  |
|          | 2's/set - Aid Bandage 45mm x 55mm ( Square )                                                                        |                   |                    |                  |
|          | 2's/set - First Aid Bandage 38mm x 76mm ( H Shape )                                                                 |                   |                    |                  |
| 6.       | Triangular Bandage 91.5 x 91.5 x 130 cm                                                                             | 2 pcs             | 4 pcs              | 8 pcs            |
| 7.       | W.O.W. Bandage 2.5cm x 5m                                                                                           | 6 rolls           | 9 rolls            | 12 rolls         |
| 8.       | W.O.W. Bandage 5cm x 5m                                                                                             | 6 rolls           | 9 rolls            | 12 rolls         |
| 9.       | Adhesive Tape w/dispenser 1.25cm x 5m                                                                               | 1 roll            | 1 roll             | 1 roll           |
| 10.      | Sterilized Cotton Ball 10's                                                                                         | 6 pkts            | 6 pcs              | 6 pcs            |
| 11.      | Telescopics Splint                                                                                                  | - 1               | - 1                | - 1              |
|          | 5cm x 18.5cm (Extendable)                                                                                           | 4 pcs             | 3 pcs              | 3 pcs            |
|          | 5cm x 26cm (Extentable)                                                                                             | 1                 | 2 pcs              | 2 pcs            |
| 12.      | Normal Solution 120ml (For Eye & Wound Cleansing)                                                                   | 1 btl             | 1 btl              | 1 btl            |
| 13.      | Sterilized Eye Pad in separate sealed Packets No.16                                                                 | 2 pcs             | 4 pcs              | 8pcs             |
| 14.      | Cotton Elastic Bandage 8cm x 5m                                                                                     | 1 roll            | 1 roll             | 1 roll           |
| 15.      | Povidone Iodine 30ml                                                                                                | 1 btl             | 1 btl              | 1 btl            |
| 16.      | Utility Scissors 15cm (Stainless Steel)                                                                             | 1 pc              | 1 pc               | 1 pc             |
| 17.      | Safety Pin 12's                                                                                                     | 1 set             | 2 sets             | 3 sets           |
| 18.      | First Aid Booklet                                                                                                   | 1 pc              | 1 pc               | 1 pc             |
| 19.      | Content Listing Inventory                                                                                           | 1 pc              | 1 pc               | 1 pc             |
| 20.      | Inventory Recording Booklet                                                                                         | 1 pc              | 1 pc               | 1 pc             |