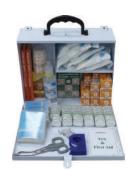

## **OSHA** ~ Box A

for Workplaces with 1-10 persons employer at a time

Recommended PM-OSHA-A

Window Outer PMW-OSHA-A

Water Proof PMWP-OSHA-A

Size: 30 x 25 x 10 cm (Recommended / Window Outer)

### **Content Listing:**

|          |                                                                                                                     | <b>Box A</b> 1-10 | <b>Box B</b> 11-50 | Box C<br>Over 50 |
|----------|---------------------------------------------------------------------------------------------------------------------|-------------------|--------------------|------------------|
| 1.       | Metal Casing Box                                                                                                    | employees         | employees          | employees        |
| 1.       | Metal Large PM-OSHA-A Size : L 290 x W 95 x H 245 mm<br>Metal Extra Large PM-OSHA-B Size : L 360 x W 110 x H 280 mm | 1 pc              | 1 pc               | 1                |
|          | Metal Jumbo PM-OSHA-C Size : L 460 x W 120 x H 345 mm                                                               |                   |                    | 1 pc             |
| 2.       | Content Listing Sterilized Dressing for Finger No.7                                                                 | 6 mag             | 12 mag             | 24 mag           |
| 3.       | Sterilized Dressing for Finger No. / Sterilized Dressing for Hand & Leg No. 8                                       | 6 pcs<br>3 pcs    | 12 pcs             | 24 pcs<br>12 pcs |
| 3.<br>4. | Sterilized Dressing for other injured part No.9                                                                     | _                 | 6 pcs<br>6 pcs     | 12 pcs<br>12 pcs |
| 5.       | ProMed Sterile Assorted Plaster Strip box of 20's                                                                   | 3 pcs<br>1 set    | 2 set              | 3 set            |
| 5.       | 8's/set - First Aid Bandage 19mm x 72mm                                                                             | 1 Set             | 2 861              | 3 861            |
|          | 4's/set - First Aid Bandage 25mm x 72mm                                                                             |                   |                    |                  |
|          | 4's/set - Aid Bandage 38mm x 38mm ( Square )                                                                        |                   |                    |                  |
|          | 2's/set - Aid Bandage 45mm x 55mm ( Square )                                                                        |                   |                    |                  |
|          | 2's/set - First Aid Bandage 38mm x 76mm ( H Shape )                                                                 |                   |                    |                  |
| 6.       | Triangular Bandage 91.5 x 91.5 x 130 cm                                                                             | 2 pcs             | 4 pcs              | 8 pcs            |
| 7.       | W.O.W. Bandage 2.5cm x 5m                                                                                           | 6 rolls           | 9 rolls            | 12 rolls         |
| 8.       | W.O.W. Bandage 5cm x 5m                                                                                             | 6 rolls           | 9 rolls            | 12 rolls         |
| 9.       | Adhesive Tape w/dispenser 1.25cm x 5m                                                                               | 1 roll            | 1 roll             | 1 roll           |
| 10.      | Sterilized Cotton Ball 10's                                                                                         | 6 pkts            | 6 pcs              | 6 pcs            |
| 11.      | Telescopics Splint                                                                                                  | - 1               | - 1                | - 1              |
|          | 5cm x 18.5cm (Extendable)                                                                                           | 4 pcs             | 3 pcs              | 3 pcs            |
|          | 5cm x 26cm (Extentable)                                                                                             | 1                 | 2 pcs              | 2 pcs            |
| 12.      | Normal Solution 120ml (For Eye & Wound Cleansing)                                                                   | 1 btl             | 1 btl              | 1 btl            |
| 13.      | Sterilized Eye Pad in separate sealed Packets No.16                                                                 | 2 pcs             | 4 pcs              | 8pcs             |
| 14.      | Cotton Elastic Bandage 8cm x 5m                                                                                     | 1 roll            | 1 roll             | 1 roll           |
| 15.      | Povidone Iodine 30ml                                                                                                | 1 btl             | 1 btl              | 1 btl            |
| 16.      | Utility Scissors 15cm (Stainless Steel)                                                                             | 1 pc              | 1 pc               | 1 pc             |
| 17.      | Safety Pin 12's                                                                                                     | 1 set             | 2 sets             | 3 sets           |
| 18.      | First Aid Booklet                                                                                                   | 1 pc              | 1 pc               | 1 pc             |
| 19.      | Content Listing Inventory                                                                                           | 1 pc              | 1 pc               | 1 pc             |
| 20.      | Inventory Recording Booklet                                                                                         | 1 pc              | 1 pc               | 1 pc             |