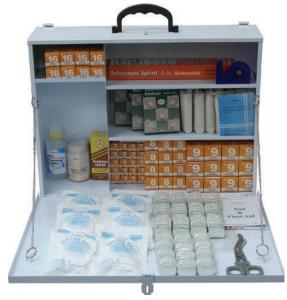

# **OSHA** I ~ Box C

for Workplaces with over 50 persons employer at a time

Recommended **PM-OSHA-C** 

Window Outer **PMW-OSHA-C** 

Water Proof
PMWP-OSHA-C

Size: 47 x 34 x 13 cm (Recommended / Window Outer)

Box B 11-50 working employees

Box C over 50 working employees