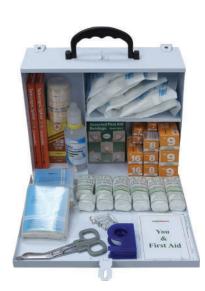

## **OSHA** ~ Box A

for Workplaces with 1-10 persons employer at a time

Recommended PM-OSHA-A

Window Outer PMW-OSHA-A

Water Proof PMWP-OSHA-A

Size: 30 x 25 x 10 cm (Recommended / Window Outer)