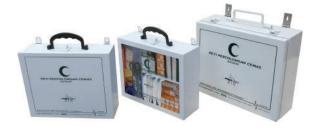

#### **OSHA** ~ Box B

for Workplaces with 11-50 persons employer at a time

Size: 36 x 28 x 12 cm (Recommended / Window Outer)

Box B 11-50 working employees

Box C over 50 working employees