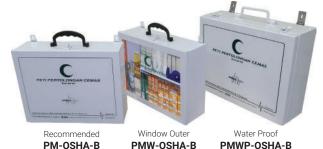

#### **OSHA** ~ Box B

for Workplaces with 11-50 persons employer at a time

Size: 36 x 28 x 12 cm (Recommended / Window Outer)

Box B 11-50 working employees

Box C over 50 working employees