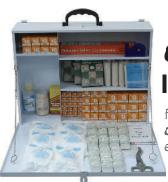

## **OSHA** ~ Box A

for Workplaces with 1-10 persons employer at a time

Recommended PM-OSHA-A

Window Outer PMW-OSHA-A

Water Proof PMWP-OSHA-A

Size: 30 x 25 x 10 cm (Recommended / Window Outer)