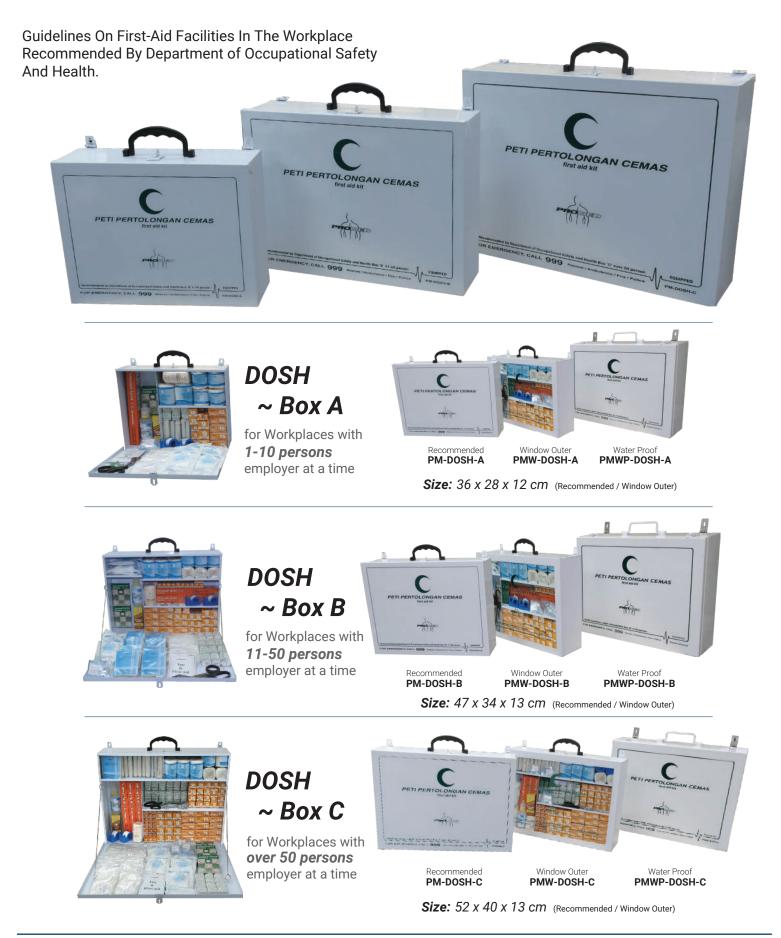

## D.O.S.H.

## **Content Listing :**

|                      |                                                                                                                                                                                                                                  | <b>Box A</b><br>1-10<br>employees | Box B<br>11-50<br>employees | <b>Box C</b><br>Over 50<br>employees |
|----------------------|----------------------------------------------------------------------------------------------------------------------------------------------------------------------------------------------------------------------------------|-----------------------------------|-----------------------------|--------------------------------------|
| 1.                   | Metal Casing Box                                                                                                                                                                                                                 | 1 5                               | 1 2                         | 1 2                                  |
|                      | Metal Extra Large PM-DOSH-A Size : L 360 x W 110 x H 280 mm<br>Metal Jumbo PM-DOSH-B Size : L 460 x W 120 x H 345 mm<br>Metal Giant PM-DOSH-C Size : L 520 x W 130 x H 400 mm<br>Content Listing                                 | 1 pc                              | 1 pc                        | 1 pc                                 |
| 2.                   | Sterilized Dressing for Finger No.7                                                                                                                                                                                              | 6 psc                             | 12 pcs                      | 24 pcs                               |
| 2.<br>3.             | Sterilized Dressing for Hand & Leg No.8                                                                                                                                                                                          | 3 pcs                             | 6 pcs                       | 12 pcs                               |
| 3.<br>4.             | Sterilized Dressing for other injured part No.9                                                                                                                                                                                  | 3 pcs                             | 6 pcs                       | 12 pcs                               |
| <del>т</del> .<br>5. | Sterilized Wound Dressing Pressure Bandage No:15                                                                                                                                                                                 | 5 pcs                             | 10 pcs                      | 12 pcs<br>15 pcs                     |
| <i>6</i> .           | Triangular Bandage 91.5 x 91.5 x 130 cm                                                                                                                                                                                          | 5 pcs                             | 10 pcs                      | 15 pcs                               |
| 7.                   | W.O.W Bandages 2.5cm x 5m                                                                                                                                                                                                        | 6 rolls                           | 9 rolls                     | 12 rolls                             |
| 8.                   | W.O.W Bandages 5cm x 5m                                                                                                                                                                                                          | 6 rolls                           | 9 rolls                     | 12 rolls                             |
| 9.                   | ProMed Sterile Assorted Plaster Strip box of 20's                                                                                                                                                                                | 1 set                             | 2 sets                      | 3 sets                               |
|                      | 8 x First Aid Bandage 19mm x 72mm<br>4 x First Aid Bandage 25mm x 72mm<br>4 x First Aid Bandage 38mm x 38mm ( Square )<br>2 x First Aid Bandage 45mm x 55mm ( Butterfly Shape )<br>2 x First Aid Bandage 38mm x 76mm ( H Shape ) |                                   | 2 5005                      | 5 200                                |
| 10.                  | Sterilized Cotton Ball 10's                                                                                                                                                                                                      | 6 pkts                            | 6 pkts                      | 6 pkts                               |
| 11.                  | Telescopics Splint set os 5pc's<br>3 x 5cm x 18.5cm (Extendable)<br>2 x 5cm x 26cm (Extendable)                                                                                                                                  | 1 set                             | 2 sets                      | 3 sets                               |
| 12.                  | Normal Solution 120ml (For Eye & Wound Cleansing)                                                                                                                                                                                | 1 btl                             | 1 btl                       | 1 btl                                |
| 13.                  | Sterilized Eye Pad w/bandage in separate sealed Packets No.16                                                                                                                                                                    | 2 pcs                             | 4 pcs                       | 8 pcs                                |
| 14.                  | Cotton Elastic Bandage 8cm x 5m                                                                                                                                                                                                  | 1 roll                            | 1 roll                      | 1 roll                               |
| 15.                  | Povidone Iodine 30ml                                                                                                                                                                                                             | 1 pc                              | 1 pc                        | 1 pc                                 |
| 16.                  | Utility Scissors 19cm (Stainless Steel)                                                                                                                                                                                          | 1 pc                              | 1 pc                        | 1 pc                                 |
| 17.                  | Safety Pin 12's                                                                                                                                                                                                                  | 1 set                             | 2 sets                      | 3 sets                               |
| 18.                  | Crepe Bandage 5cm x 4.5m (Stretched)                                                                                                                                                                                             | 6 rolls                           | 6 rolls                     | 6 rolls                              |
| 19.                  | Crepe Bandage 7.5cm x 4.5m (Stretched)                                                                                                                                                                                           | 6 rolls                           | 6 rolls                     | 6 rolls                              |
| 20.                  | Adhesive Tape w/Dispenser 2.5cm x 5m                                                                                                                                                                                             | 2 pcs                             | 2 pcs                       | 2 pcs                                |
| 21.                  | Disposable Vinyl Gloves 2's                                                                                                                                                                                                      | 6 pairs                           | 12 pairs                    | 24 pairs                             |
| 22.                  | CPR Face Shield                                                                                                                                                                                                                  | 1 pc                              | 2 pcs                       | 3 pcs                                |
| 23.                  | First Aid Booklet                                                                                                                                                                                                                | 1 pc                              | 1 pc                        | 1 pc                                 |
| 24.                  | Content Listing                                                                                                                                                                                                                  | 1 pc                              | 1 pc                        | 1 pc                                 |
| 25.                  | Inventory Recording Booklet                                                                                                                                                                                                      | 1 pc                              | 1 pc                        | 1 pc                                 |