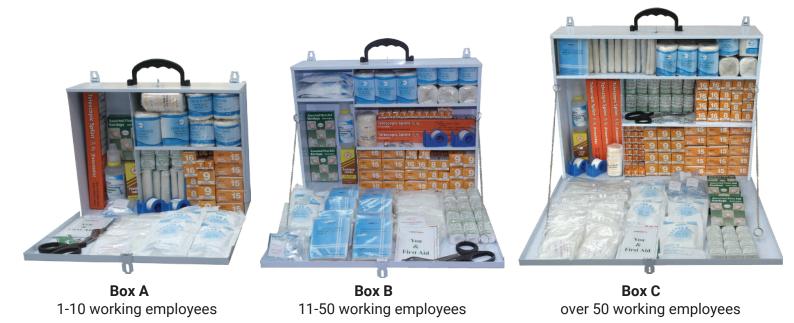

## D.O.S.H.

## **Content Listing :**

|                      |                                                                                                                                                                                                                                  | <b>Box A</b><br>1-10<br>employees | Box B<br>11-50<br>employees | <b>Box C</b><br>Over 50<br>employees |
|----------------------|----------------------------------------------------------------------------------------------------------------------------------------------------------------------------------------------------------------------------------|-----------------------------------|-----------------------------|--------------------------------------|
| 1.                   | Metal Casing Box                                                                                                                                                                                                                 | 1 5                               | 1 2                         | 1 2                                  |
|                      | Metal Extra Large PM-DOSH-A Size : L 360 x W 110 x H 280 mm<br>Metal Jumbo PM-DOSH-B Size : L 460 x W 120 x H 345 mm<br>Metal Giant PM-DOSH-C Size : L 520 x W 130 x H 400 mm<br>Content Listing                                 | 1 pc                              | 1 pc                        | 1 pc                                 |
| 2.                   | Sterilized Dressing for Finger No.7                                                                                                                                                                                              | 6 psc                             | 12 pcs                      | 24 pcs                               |
| 2.<br>3.             | Sterilized Dressing for Hand & Leg No.8                                                                                                                                                                                          | 3 pcs                             | 6 pcs                       | 12 pcs                               |
| 3.<br>4.             | Sterilized Dressing for other injured part No.9                                                                                                                                                                                  | 3 pcs                             | 6 pcs                       | 12 pcs                               |
| <del>т</del> .<br>5. | Sterilized Wound Dressing Pressure Bandage No:15                                                                                                                                                                                 | 5 pcs                             | 10 pcs                      | 12 pcs<br>15 pcs                     |
| <i>6</i> .           | Triangular Bandage 91.5 x 91.5 x 130 cm                                                                                                                                                                                          | 5 pcs                             | 10 pcs                      | 15 pcs                               |
| 7.                   | W.O.W Bandages 2.5cm x 5m                                                                                                                                                                                                        | 6 rolls                           | 9 rolls                     | 12 rolls                             |
| 8.                   | W.O.W Bandages 5cm x 5m                                                                                                                                                                                                          | 6 rolls                           | 9 rolls                     | 12 rolls                             |
| 9.                   | ProMed Sterile Assorted Plaster Strip box of 20's                                                                                                                                                                                | 1 set                             | 2 sets                      | 3 sets                               |
|                      | 8 x First Aid Bandage 19mm x 72mm<br>4 x First Aid Bandage 25mm x 72mm<br>4 x First Aid Bandage 38mm x 38mm ( Square )<br>2 x First Aid Bandage 45mm x 55mm ( Butterfly Shape )<br>2 x First Aid Bandage 38mm x 76mm ( H Shape ) |                                   | 2 5005                      | 5 200                                |
| 10.                  | Sterilized Cotton Ball 10's                                                                                                                                                                                                      | 6 pkts                            | 6 pkts                      | 6 pkts                               |
| 11.                  | Telescopics Splint set os 5pc's<br>3 x 5cm x 18.5cm (Extendable)<br>2 x 5cm x 26cm (Extendable)                                                                                                                                  | 1 set                             | 2 sets                      | 3 sets                               |
| 12.                  | Normal Solution 120ml (For Eye & Wound Cleansing)                                                                                                                                                                                | 1 btl                             | 1 btl                       | 1 btl                                |
| 13.                  | Sterilized Eye Pad w/bandage in separate sealed Packets No.16                                                                                                                                                                    | 2 pcs                             | 4 pcs                       | 8 pcs                                |
| 14.                  | Cotton Elastic Bandage 8cm x 5m                                                                                                                                                                                                  | 1 roll                            | 1 roll                      | 1 roll                               |
| 15.                  | Povidone Iodine 30ml                                                                                                                                                                                                             | 1 pc                              | 1 pc                        | 1 pc                                 |
| 16.                  | Utility Scissors 19cm (Stainless Steel)                                                                                                                                                                                          | 1 pc                              | 1 pc                        | 1 pc                                 |
| 17.                  | Safety Pin 12's                                                                                                                                                                                                                  | 1 set                             | 2 sets                      | 3 sets                               |
| 18.                  | Crepe Bandage 5cm x 4.5m (Stretched)                                                                                                                                                                                             | 6 rolls                           | 6 rolls                     | 6 rolls                              |
| 19.                  | Crepe Bandage 7.5cm x 4.5m (Stretched)                                                                                                                                                                                           | 6 rolls                           | 6 rolls                     | 6 rolls                              |
| 20.                  | Adhesive Tape w/Dispenser 2.5cm x 5m                                                                                                                                                                                             | 2 pcs                             | 2 pcs                       | 2 pcs                                |
| 21.                  | Disposable Vinyl Gloves 2's                                                                                                                                                                                                      | 6 pairs                           | 12 pairs                    | 24 pairs                             |
| 22.                  | CPR Face Shield                                                                                                                                                                                                                  | 1 pc                              | 2 pcs                       | 3 pcs                                |
| 23.                  | First Aid Booklet                                                                                                                                                                                                                | 1 pc                              | 1 pc                        | 1 pc                                 |
| 24.                  | Content Listing                                                                                                                                                                                                                  | 1 pc                              | 1 pc                        | 1 pc                                 |
| 25.                  | Inventory Recording Booklet                                                                                                                                                                                                      | 1 pc                              | 1 pc                        | 1 pc                                 |