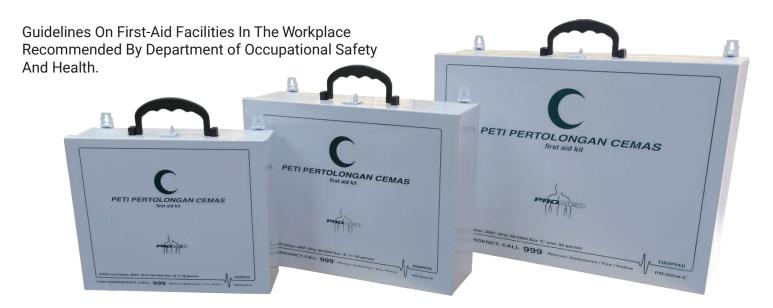

## D.O.S.H. 2nd Edition

DOSH (2nd Edition) ~ Box A

for Workplaces with 1-10 persons employer at a time

Size: 30 x 25 x 10 cm (Recommended / Window Outer)

DOSH (2nd Edition) ~ Box B

for Workplaces with 11-50 persons employer at a time

Size: 36 x 28 x 12 cm (Recommended / Window Outer)

**DOSH** (2nd Edition) ~ Box C

for Workplaces with over 50 persons employer at a time

PM-D2nd-C PMW-D2nd-C PMWP-D2nd-C

Size: 47 x 34 x 13 cm (Recommended / Window Outer)

**Box A** 1-10 working employees

**Box B** 11-50 working employees

Box C
over 50 working employees

Box C

Box B

Box A