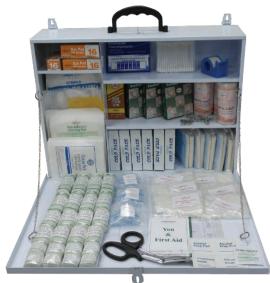

## D.O.S.H. 2nd Edition

DOSH (2nd Edition) ~ Box A

for Workplaces with 1-10 persons employer at a time

Size: 30 x 25 x 10 cm (Recommended / Window Outer)

DOSH (2nd Edition) ~ Box B

for Workplaces with 11-50 persons employer at a time

Size: 36 x 28 x 12 cm (Recommended / Window Outer)

**DOSH** (2nd Edition) ~ Box C

for Workplaces with over 50 persons employer at a time

PM-D2nd-C PMW-D2nd-C PMWP-D2nd-C

Size: 47 x 34 x 13 cm (Recommended / Window Outer)

## **Content Listing:**

|     |                                                                | DUXA      | DOX D     | DUX C     |
|-----|----------------------------------------------------------------|-----------|-----------|-----------|
|     |                                                                | 1-10      | 11-50     | Over 50   |
|     |                                                                | employees | employees | employees |
| 1.  | Metal Casing Box                                               | 1         | 1         |           |
|     | Metal Large PM-D2nd-A Size: L 290 x W 95 x H 245 mm            | 1 pc      |           |           |
|     | Metal Extra Large PM-D2nd-B Size: L 360 x W 110 x H 280 mm     |           | 1 pc      |           |
|     | Metal Jumbo PM-D2nd-C Size: L 460 x W 120 x H 345 mm           |           |           | 1 pc      |
|     | Content Listing                                                |           |           |           |
| 2.  | Triangular Bandage 91.5 x 91.5 x 130 cm                        | 5 pcs     | 5 pcs     | 5 pcs     |
| 3.  | Sterilized Eye Pad w/bandage in separate sealed Packets No. 16 | 1 pc      | 2 pcs     | 3 pcs     |
| 4.  | Cotton Elastic Bandage 10cm x 5m (Stretched)                   | 1 roll    | 2 rolls   | 3 pcs     |
| 5.  | Sterilized Gauze Pad 7.5cm x 7.5cm x pkt of 5's                | 2 pcs     | 4 pcs     | 6 pcs     |
| 6.  | Sterilized Gauze Pad 10cm x 10cm x pkt of 5's                  | 2 pcs     | 4 pcs     | 6 pcs     |
| 7.  | Sterile Gangee Pad 10" x 10" x pkt of 11's                     | 1 pc      | 2 pcs     | 3 pcs     |
| 8.  | W.O.W. Bandage 2.5cm x 5m                                      | 4 rolls   | 6 rolls   | 8 rolls   |
| 9.  | W.O.W. Bandage 5.0cm x 5m                                      | 4 rolls   | 6 rolls   | 8 rolls   |
| 10. | W.O.W. Bandage 7.5cm x 5m                                      | 4 rolls   | 6 rolls   | 8 rolls   |
| 11. | Instant Ice Pack 11cm x 15cm                                   | 2 pcs     | 4 pcs     | 6 pcs     |
| 12. | Sterilized Non-Adherent Dressing Pad 10cm x 10cm x 1's         | 2 pcs     | 4 pcs     | 6 pcs     |
| 13. | Vinyl Gloves pkt of 2's                                        | 2 pairs   | 4 pcs     | 6 pcs     |
| 14. | Stainless Steel Utility Scissors 19cm                          | 1 pc      | 1 pc      | 1 pc      |
| 15. | Adhesive Tape w/Dispenser 2.5cm x 5m                           | 1 pc      | 1 pc      | 1 pc      |
| 16. | Sterilized Multi Trauma Dressing 30cm x 75cm                   | 1 pc      | 2 pcs     | 3 pcs     |
| 17. | Assorted Wipes                                                 | •         | •         | •         |
|     | Alcohol Prep Pad (size: 65mm x 30mm)                           | 2 pcs     | 2 pcs     | 2 pcs     |
|     | Normal Saline Wipe (size: 65mm x 30mm)                         | 2 pcs     | 2 pcs     | 2 pcs     |
|     | Sting Relief Wipe (size: 65mm x 30mm)                          | 1 pc      | 1 pc      | 1 pc      |
| 18. | Povidone Iodine 30ml                                           | 1 btl     | 1 btl     | 1 btl     |
| 19. | Cotton Buds pkt of 100's                                       | 1 pkt     | 1 pc      | 1 pc      |
| 20. | Barrier Device for CPR                                         | 1 pc      | 2 pcs     | 3 pcs     |
| 21. | ProMed Sterile Assorted Plaster Strip box of 20's              | 1 set     | 2 sets    | 3 sets    |
|     | 8 x First Aid Bandage 19mm x 76mm                              |           |           |           |
|     | 4 x First Aid Bandage 25mm x 76mm                              |           |           |           |
|     | 4 x First Aid Bandage 38mm x 38mm ( Square )                   |           |           |           |
|     | 2 x First Aid Bandage 45mm x 55mm (Butterfly Shape)            |           |           |           |
|     | 2 x First Aid Bandage 38mm x 76mm ( H Shape )                  |           |           |           |
| 22. | Safety Pin 35mm 12's                                           | 1 set     | 2 sets    | 3 sets    |
| 23. | Forehead Thermometer                                           | 1 pc      | 1 pc      | 1 pc      |
| 24. | First Aid Booklet                                              | 1 pc      | 1 pc      | 1 pc      |
| 25. | Biohazard Zip-Lock Bag Size: 11"(L) x 8" (W) x 0.05mm (T)      | 2 pcs     | 4 pcs     | 6 pcs     |
| 26. | Content Listing                                                | 1 pc      | 1 pc      | 1 pc      |
| 27. | Inventory Recording Booklet                                    | 1 pc      | 1 pc      | 1 pc      |
|     | -                                                              | -         | -         | =         |