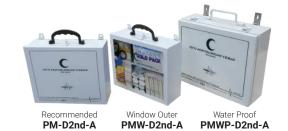

## D.O.S.H. 2nd Edition

DOSH (2nd Edition) ~ Box A

for Workplaces with 1-10 persons employer at a time

Size: 30 x 25 x 10 cm (Recommended / Window Outer)

DOSH (2nd Edition) ~ Box B

for Workplaces with 11-50 persons employer at a time

Size: 36 x 28 x 12 cm (Recommended / Window Outer)

**DOSH** (2nd Edition) ~ Box C

for Workplaces with over 50 persons employer at a time

PM-D2nd-C PMW-D2nd-C PMWP-D2nd-C

Size: 47 x 34 x 13 cm (Recommended / Window Outer)