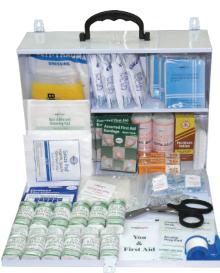

## D.O.S.H. 2nd Edition

DOSH (2nd Edition) ~ Box A

for Workplaces with 1-10 persons employer at a time

Size: 30 x 25 x 10 cm (Recommended / Window Outer)

DOSH (2nd Edition) ~ Box B

for Workplaces with 11-50 persons employer at a time

Size: 36 x 28 x 12 cm (Recommended / Window Outer)

**DOSH** (2nd Edition) ~ Box C

for Workplaces with over 50 persons employer at a time

PM-D2nd-C PMW-D2nd-C PMWP-D2nd-C

Size: 47 x 34 x 13 cm (Recommended / Window Outer)

## **Content Listing:**

|     |                                                                | DUXA      | DOX D     | DUX C     |
|-----|----------------------------------------------------------------|-----------|-----------|-----------|
|     |                                                                | 1-10      | 11-50     | Over 50   |
|     |                                                                | employees | employees | employees |
| 1.  | Metal Casing Box                                               | 1         | 1         |           |
|     | Metal Large PM-D2nd-A Size: L 290 x W 95 x H 245 mm            | 1 pc      |           |           |
|     | Metal Extra Large PM-D2nd-B Size: L 360 x W 110 x H 280 mm     |           | 1 pc      |           |
|     | Metal Jumbo PM-D2nd-C Size: L 460 x W 120 x H 345 mm           |           |           | 1 pc      |
|     | Content Listing                                                |           |           |           |
| 2.  | Triangular Bandage 91.5 x 91.5 x 130 cm                        | 5 pcs     | 5 pcs     | 5 pcs     |
| 3.  | Sterilized Eye Pad w/bandage in separate sealed Packets No. 16 | 1 pc      | 2 pcs     | 3 pcs     |
| 4.  | Cotton Elastic Bandage 10cm x 5m (Stretched)                   | 1 roll    | 2 rolls   | 3 pcs     |
| 5.  | Sterilized Gauze Pad 7.5cm x 7.5cm x pkt of 5's                | 2 pcs     | 4 pcs     | 6 pcs     |
| 6.  | Sterilized Gauze Pad 10cm x 10cm x pkt of 5's                  | 2 pcs     | 4 pcs     | 6 pcs     |
| 7.  | Sterile Gangee Pad 10" x 10" x pkt of 11's                     | 1 pc      | 2 pcs     | 3 pcs     |
| 8.  | W.O.W. Bandage 2.5cm x 5m                                      | 4 rolls   | 6 rolls   | 8 rolls   |
| 9.  | W.O.W. Bandage 5.0cm x 5m                                      | 4 rolls   | 6 rolls   | 8 rolls   |
| 10. | W.O.W. Bandage 7.5cm x 5m                                      | 4 rolls   | 6 rolls   | 8 rolls   |
| 11. | Instant Ice Pack 11cm x 15cm                                   | 2 pcs     | 4 pcs     | 6 pcs     |
| 12. | Sterilized Non-Adherent Dressing Pad 10cm x 10cm x 1's         | 2 pcs     | 4 pcs     | 6 pcs     |
| 13. | Vinyl Gloves pkt of 2's                                        | 2 pairs   | 4 pcs     | 6 pcs     |
| 14. | Stainless Steel Utility Scissors 19cm                          | 1 pc      | 1 pc      | 1 pc      |
| 15. | Adhesive Tape w/Dispenser 2.5cm x 5m                           | 1 pc      | 1 pc      | 1 pc      |
| 16. | Sterilized Multi Trauma Dressing 30cm x 75cm                   | 1 pc      | 2 pcs     | 3 pcs     |
| 17. | Assorted Wipes                                                 | •         | •         | •         |
|     | Alcohol Prep Pad (size: 65mm x 30mm)                           | 2 pcs     | 2 pcs     | 2 pcs     |
|     | Normal Saline Wipe (size: 65mm x 30mm)                         | 2 pcs     | 2 pcs     | 2 pcs     |
|     | Sting Relief Wipe (size: 65mm x 30mm)                          | 1 pc      | 1 pc      | 1 pc      |
| 18. | Povidone Iodine 30ml                                           | 1 btl     | 1 btl     | 1 btl     |
| 19. | Cotton Buds pkt of 100's                                       | 1 pkt     | 1 pc      | 1 pc      |
| 20. | Barrier Device for CPR                                         | 1 pc      | 2 pcs     | 3 pcs     |
| 21. | ProMed Sterile Assorted Plaster Strip box of 20's              | 1 set     | 2 sets    | 3 sets    |
|     | 8 x First Aid Bandage 19mm x 76mm                              |           |           |           |
|     | 4 x First Aid Bandage 25mm x 76mm                              |           |           |           |
|     | 4 x First Aid Bandage 38mm x 38mm ( Square )                   |           |           |           |
|     | 2 x First Aid Bandage 45mm x 55mm (Butterfly Shape)            |           |           |           |
|     | 2 x First Aid Bandage 38mm x 76mm ( H Shape )                  |           |           |           |
| 22. | Safety Pin 35mm 12's                                           | 1 set     | 2 sets    | 3 sets    |
| 23. | Forehead Thermometer                                           | 1 pc      | 1 pc      | 1 pc      |
| 24. | First Aid Booklet                                              | 1 pc      | 1 pc      | 1 pc      |
| 25. | Biohazard Zip-Lock Bag Size: 11"(L) x 8" (W) x 0.05mm (T)      | 2 pcs     | 4 pcs     | 6 pcs     |
| 26. | Content Listing                                                | 1 pc      | 1 pc      | 1 pc      |
| 27. | Inventory Recording Booklet                                    | 1 pc      | 1 pc      | 1 pc      |
|     | -                                                              | -         | -         | =         |