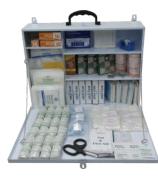

## **Content Listing:**

|     |                                                                | DUXA      | DOX D     | DUX C     |
|-----|----------------------------------------------------------------|-----------|-----------|-----------|
|     |                                                                | 1-10      | 11-50     | Over 50   |
|     |                                                                | employees | employees | employees |
| 1.  | Metal Casing Box                                               | 1         | 1         |           |
|     | Metal Large PM-D2nd-A Size: L 290 x W 95 x H 245 mm            | 1 pc      |           |           |
|     | Metal Extra Large PM-D2nd-B Size: L 360 x W 110 x H 280 mm     |           | 1 pc      |           |
|     | Metal Jumbo PM-D2nd-C Size: L 460 x W 120 x H 345 mm           |           |           | 1 pc      |
|     | Content Listing                                                |           |           |           |
| 2.  | Triangular Bandage 91.5 x 91.5 x 130 cm                        | 5 pcs     | 5 pcs     | 5 pcs     |
| 3.  | Sterilized Eye Pad w/bandage in separate sealed Packets No. 16 | 1 pc      | 2 pcs     | 3 pcs     |
| 4.  | Cotton Elastic Bandage 10cm x 5m (Stretched)                   | 1 roll    | 2 rolls   | 3 pcs     |
| 5.  | Sterilized Gauze Pad 7.5cm x 7.5cm x pkt of 5's                | 2 pcs     | 4 pcs     | 6 pcs     |
| 6.  | Sterilized Gauze Pad 10cm x 10cm x pkt of 5's                  | 2 pcs     | 4 pcs     | 6 pcs     |
| 7.  | Sterile Gangee Pad 10" x 10" x pkt of 11's                     | 1 pc      | 2 pcs     | 3 pcs     |
| 8.  | W.O.W. Bandage 2.5cm x 5m                                      | 4 rolls   | 6 rolls   | 8 rolls   |
| 9.  | W.O.W. Bandage 5.0cm x 5m                                      | 4 rolls   | 6 rolls   | 8 rolls   |
| 10. | W.O.W. Bandage 7.5cm x 5m                                      | 4 rolls   | 6 rolls   | 8 rolls   |
| 11. | Instant Ice Pack 11cm x 15cm                                   | 2 pcs     | 4 pcs     | 6 pcs     |
| 12. | Sterilized Non-Adherent Dressing Pad 10cm x 10cm x 1's         | 2 pcs     | 4 pcs     | 6 pcs     |
| 13. | Vinyl Gloves pkt of 2's                                        | 2 pairs   | 4 pcs     | 6 pcs     |
| 14. | Stainless Steel Utility Scissors 19cm                          | 1 pc      | 1 pc      | 1 pc      |
| 15. | Adhesive Tape w/Dispenser 2.5cm x 5m                           | 1 pc      | 1 pc      | 1 pc      |
| 16. | Sterilized Multi Trauma Dressing 30cm x 75cm                   | 1 pc      | 2 pcs     | 3 pcs     |
| 17. | Assorted Wipes                                                 | •         | •         | •         |
|     | Alcohol Prep Pad (size: 65mm x 30mm)                           | 2 pcs     | 2 pcs     | 2 pcs     |
|     | Normal Saline Wipe (size: 65mm x 30mm)                         | 2 pcs     | 2 pcs     | 2 pcs     |
|     | Sting Relief Wipe (size: 65mm x 30mm)                          | 1 pc      | 1 pc      | 1 pc      |
| 18. | Povidone Iodine 30ml                                           | 1 btl     | 1 btl     | 1 btl     |
| 19. | Cotton Buds pkt of 100's                                       | 1 pkt     | 1 pc      | 1 pc      |
| 20. | Barrier Device for CPR                                         | 1 pc      | 2 pcs     | 3 pcs     |
| 21. | ProMed Sterile Assorted Plaster Strip box of 20's              | 1 set     | 2 sets    | 3 sets    |
|     | 8 x First Aid Bandage 19mm x 76mm                              |           |           |           |
|     | 4 x First Aid Bandage 25mm x 76mm                              |           |           |           |
|     | 4 x First Aid Bandage 38mm x 38mm ( Square )                   |           |           |           |
|     | 2 x First Aid Bandage 45mm x 55mm (Butterfly Shape)            |           |           |           |
|     | 2 x First Aid Bandage 38mm x 76mm ( H Shape )                  |           |           |           |
| 22. | Safety Pin 35mm 12's                                           | 1 set     | 2 sets    | 3 sets    |
| 23. | Forehead Thermometer                                           | 1 pc      | 1 pc      | 1 pc      |
| 24. | First Aid Booklet                                              | 1 pc      | 1 pc      | 1 pc      |
| 25. | Biohazard Zip-Lock Bag Size: 11"(L) x 8" (W) x 0.05mm (T)      | 2 pcs     | 4 pcs     | 6 pcs     |
| 26. | Content Listing                                                | 1 pc      | 1 pc      | 1 pc      |
| 27. | Inventory Recording Booklet                                    | 1 pc      | 1 pc      | 1 pc      |
|     | -                                                              | -         | -         | =         |