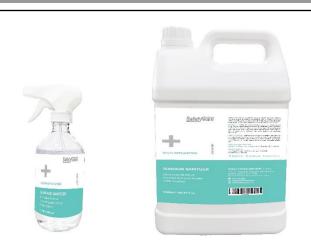

#### ITEM CODE

| ITEM CODE   | CONTENT  |
|-------------|----------|
| ASS01-500   | 500 ml   |
| ASS01-5000  | 5 litre  |
| ASS01-20000 | 20 litre |

# Item Code: ASS01

ASS01-500

ASS01-5000

ASS01-20000

Note: The design of bottle is subject to change without prior notice.

Date created: 24/11/2020

Revision:03 Date revised: 15/03/2023