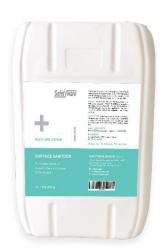

#### ITEM CODE

| ITEM CODE   | CONTENT  |
|-------------|----------|
| ASS01-500   | 500 ml   |
| ASS01-5000  | 5 litre  |
| ASS01-20000 | 20 litre |

# Item Code: ASS01

ASS01-500

ASS01-5000

ASS01-20000

Note: The design of bottle is subject to change without prior notice.

Date created: 24/11/2020

Revision:03 Date revised: 15/03/2023