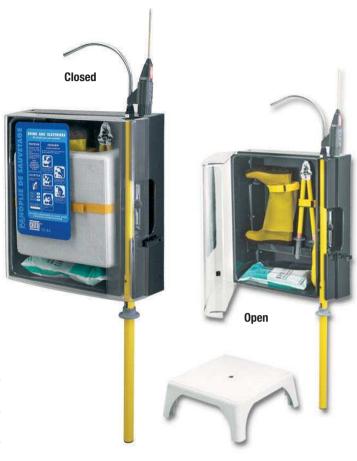

# LIFE SAVING KITS FOR M.V. SUBSTATIONS

Complete equipment allowing intervention on victims in case of an electrical hazard. Delivered in a plastic box with transparent cover for immediate visualization of contents and wall mounting kit.

#### **Composition:**

- Insulated cable cutter. Forged steel blades. Maximum opening 30 mm. (CZ-60)
- Insulating platform 24 or 36 kV. (CT-7-25/1)
- Rescue telescopic stick. (M952160)
- Voltage detector with flexible antenna contact (with autotest). (M952170)
- Safety instructions on the plastic board. (CG-3-10-NR/CZ-54)
- High voltage insulating gloves, talcum powder can. (CG-4-10-NR/CZ-55) (CG-3-10-NR/CZ-54)
- Insulating boots. (MV-137-45)
- Wall mounted cabinet.